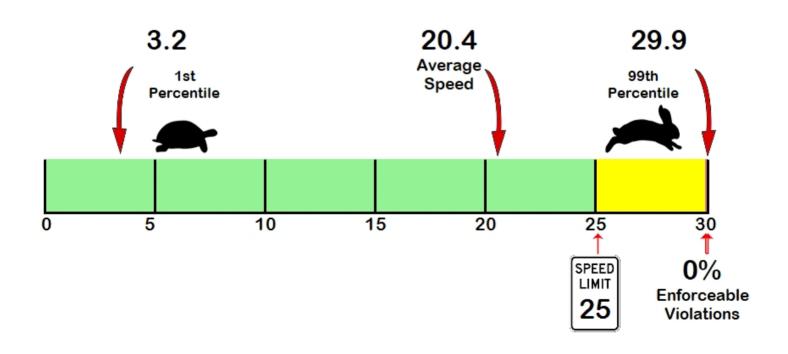

# **Total Percentage of Enforceable Violations**

Posted Speed Limit 25 MPH Enforcement Tolerance 7 MPH

Enforcement Limit Greater than 32 MPH

Percent Speeding: 0% Rating: Low

Vehicle Totals - Combined

| ٧. | CITIOIC I | otais C    | OHIDHICA |      |       |       |       |       |       |       |       |       |       |      |
|----|-----------|------------|----------|------|-------|-------|-------|-------|-------|-------|-------|-------|-------|------|
|    | <= 2      | <= 4       | <= 6     | <= 8 | <= 10 | <= 12 | <= 14 | <= 16 | <= 18 | <= 20 | <= 22 | <= 24 | <= 26 | > 26 |
|    | 9         | 0          | 0        | 0    | 7     | 2     | 6     | 10    | 12    | 20    | 21    | 15    | 9     | 10   |
| 8  | 5th Perd  | centile: 2 | 5.8      |      |       |       |       |       |       |       |       |       |       |      |