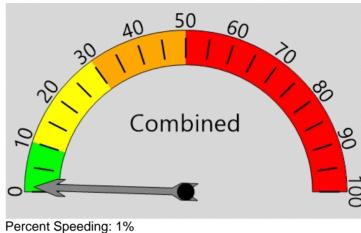

# Total Percentage of Enforceable Violations

Posted Speed Limit 25 MPH Enforcement Tolerance 5 MPH

Enforcement Limit Greater than 30 MPH

Percent Speeding: 1% Rating: Low

Vehicle Totals - Combined

| ٧. | CITIOIC I | otais C    | OHIDHICA |      |       |       |       |       |       |       |       |       |       |      |
|----|-----------|------------|----------|------|-------|-------|-------|-------|-------|-------|-------|-------|-------|------|
|    | <= 2      | <= 4       | <= 6     | <= 8 | <= 10 | <= 12 | <= 14 | <= 16 | <= 18 | <= 20 | <= 22 | <= 24 | <= 26 | > 26 |
|    | 9         | 0          | 0        | 0    | 7     | 2     | 6     | 10    | 12    | 20    | 21    | 15    | 9     | 10   |
| 8  | 5th Perd  | centile: 2 | 5.8      |      |       |       |       |       |       |       |       |       |       |      |