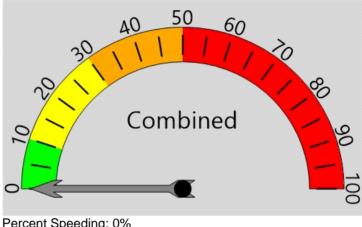

# Total Percentage of Enforceable Violations

Posted Speed Limit 25 MPH Enforcement Tolerance 7 MPH

Enforcement Limit Greater than 32 MPH

Percent Speeding: 0%
Rating: Low

Vehicle Totals - Combined

| V CITICIC I | otais C    | OHIDHICA |      |       |       |       |       |       |       |       |       |       |      |
|-------------|------------|----------|------|-------|-------|-------|-------|-------|-------|-------|-------|-------|------|
| <= 2        | <= 4       | <= 6     | <= 8 | <= 10 | <= 12 | <= 14 | <= 16 | <= 18 | <= 20 | <= 22 | <= 24 | <= 26 | > 26 |
| 7           | 1          | 0        | 1    | 2     | 5     | 3     | 10    | 5     | 14    | 13    | 11    | 5     | 11   |
| 85th Perd   | centile: 2 | 7.1      |      |       |       |       |       |       |       |       |       |       |      |