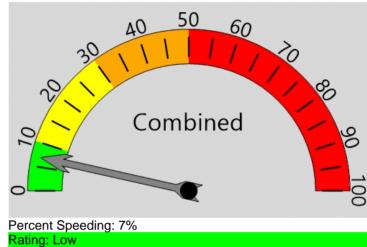

# Total Percentage of Enforceable Violations

Posted Speed Limit 25 MPH Enforcement Tolerance 5 MPH

Enforcement Limit Greater than 30 MPH

Percent Speeding: 1% Rating: Low

Vehicle Totals - Combined

| ٧. | CITIOIC I | otais C    | OHIDHICA |      |       |       |       |       |       |       |       |       |       |      |
|----|-----------|------------|----------|------|-------|-------|-------|-------|-------|-------|-------|-------|-------|------|
|    | <= 2      | <= 4       | <= 6     | <= 8 | <= 10 | <= 12 | <= 14 | <= 16 | <= 18 | <= 20 | <= 22 | <= 24 | <= 26 | > 26 |
|    | 9         | 0          | 0        | 0    | 7     | 2     | 6     | 10    | 12    | 20    | 21    | 15    | 9     | 10   |
| 8  | 5th Perd  | centile: 2 | 5.8      |      |       |       |       |       |       |       |       |       |       |      |

# **Total Percentage of Enforceable Violations**

Posted Speed Limit 25 MPH Enforcement Tolerance 7 MPH

Enforcement Limit Greater than 32 MPH

Percent Speeding: 0% Rating: Low

Vehicle Totals - Combined

| ٧. | CITIOIC I | otais C    | OHIDHICA |      |       |       |       |       |       |       |       |       |       |      |
|----|-----------|------------|----------|------|-------|-------|-------|-------|-------|-------|-------|-------|-------|------|
|    | <= 2      | <= 4       | <= 6     | <= 8 | <= 10 | <= 12 | <= 14 | <= 16 | <= 18 | <= 20 | <= 22 | <= 24 | <= 26 | > 26 |
|    | 9         | 0          | 0        | 0    | 7     | 2     | 6     | 10    | 12    | 20    | 21    | 15    | 9     | 10   |
| 8  | 5th Perd  | centile: 2 | 5.8      |      |       |       |       |       |       |       |       |       |       |      |