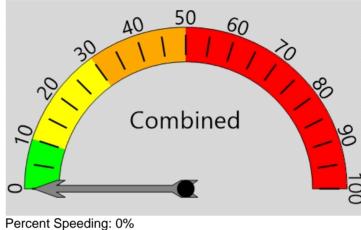

# **Total Percentage of Enforceable Violations**

Posted Speed Limit 25 MPH Enforcement Tolerance 7 MPH

Enforcement Limit Greater than 32 MPH

Percent Speeding: 0% Rating: Low

Vehicle Totals - Combined

| ٧. | CITIOIC I | otais C    | OHIDHICA |      |       |       |       |       |       |       |       |       |       |      |
|----|-----------|------------|----------|------|-------|-------|-------|-------|-------|-------|-------|-------|-------|------|
|    | <= 2      | <= 4       | <= 6     | <= 8 | <= 10 | <= 12 | <= 14 | <= 16 | <= 18 | <= 20 | <= 22 | <= 24 | <= 26 | > 26 |
|    | 9         | 0          | 0        | 0    | 7     | 2     | 6     | 10    | 12    | 20    | 21    | 15    | 9     | 10   |
| 8  | 5th Perd  | centile: 2 | 5.8      |      |       |       |       |       |       |       |       |       |       |      |