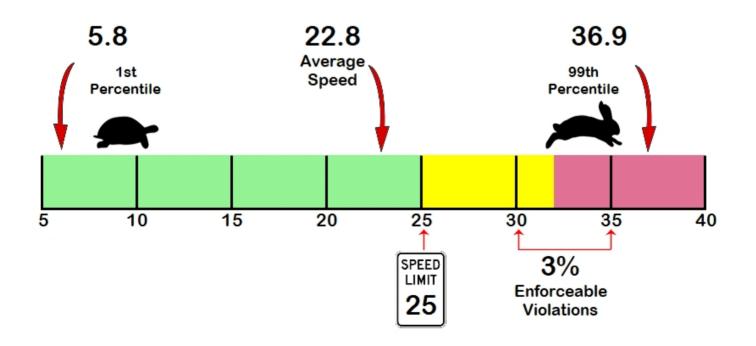

### TRAFFIC CONDITIONS AND SPEED ANALYSIS

Data from road tube counters yielded the existing traffic volume and moving speeds traveling through the study corridor. Traffic data was collected over 48-hours between April 13, 2021, and April 14, 2021. The Average Daily Traffic (ADT) is 192. As indicated in Table 1, the average percentage of vehicles observed exceeding the speed limit of 25 miles per hour by 5 and 7 miles per hour were 6% and 3%, respectively.

Table 1: Percentage of Vehicles Exceeding the Speed Liming by Day and Location