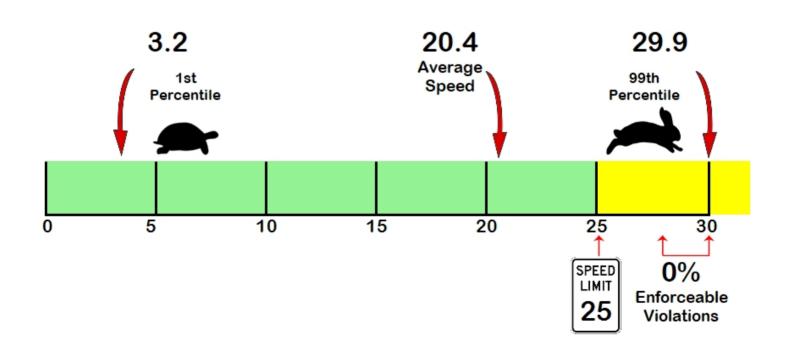

### TRAFFIC CONDITIONS AND SPEED ANALYSIS

Data from road tube counters yielded the existing traffic volume and moving speeds traveling through the study corridor. Traffic data was collected over 48-hours between April 13, 2021, and April 14, 2021. The Average Daily Traffic (ADT) is 192. As indicated in Table 1, the average percentage of vehicles observed exceeding the speed limit of 25 miles per hour by 5 and 7 miles per hour were 6% and 3%, respectively.

#### RESULTS

ADT on this segment of Blue Ribbon Road does not exceed 800 vehicles. From the speed analysis, there is evidence of 6% of vehicles exceeding the speed limit by 5 miles per hour and 3% by 7 miles per hour. Also, speed was not a contributing factor in any of the crashes occurring in the five years of crash data analyzed for this study. Furthermore, the crash in this corridor did not show potential for being corrected with traffic calming measures. The following table summarizes the results of this study's NTMP analysis for this segment of Blue Ribbon Road SE.