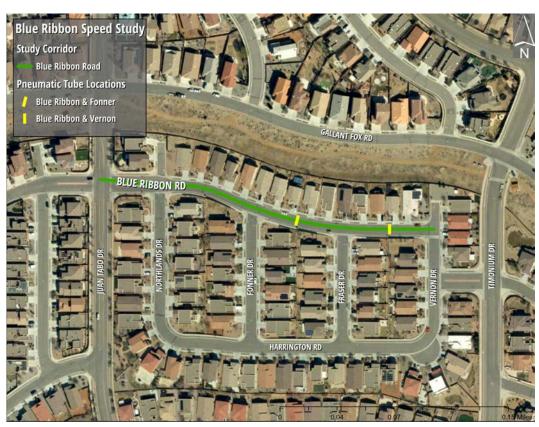

#### BACKGROUND

Blue Ribbon Road is a two-lane undivided urban local street running east to west between Vernon Drive and Maywood Road. This project focuses on potential speeding issues on the block of Blue Ribbon Road, between Juan Tabo Dive and Vernon Drive. Intersections within this segment are four-way with stop control at Juan Tabo Dive and stop control at Vernon Drive. Vehicles entering Blue Ribbon Road from Northlands Drive, Fonner Drive, and Fraser Drive are managed via stop-controlled intersections. Figure 1 shows the location of the project area and data collection sights.

Figure 1: Study Area and Traffic Counter Locations

This segment of road provides access to residential land uses. Figure 2 shows the surrounding land uses of the project area.

Figure 2: Surrounding Land Uses