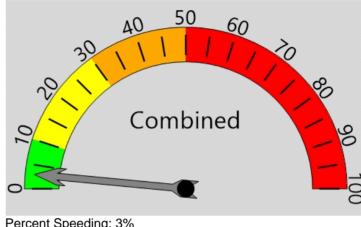

# Total Percentage of Enforceable Violations

Posted Speed Limit 25 MPH Enforcement Tolerance 5 MPH

Enforcement Limit Greater than 30 MPH

Percent Speeding: 0% Rating: Low

Vehicle Totals - Combined

| V CITICIC I | otais C    | OHIDHICA |      |       |       |       |       |       |       |       |       |       |      |
|-------------|------------|----------|------|-------|-------|-------|-------|-------|-------|-------|-------|-------|------|
| <= 2        | <= 4       | <= 6     | <= 8 | <= 10 | <= 12 | <= 14 | <= 16 | <= 18 | <= 20 | <= 22 | <= 24 | <= 26 | > 26 |
| 7           | 1          | 0        | 1    | 2     | 5     | 3     | 10    | 5     | 14    | 13    | 11    | 5     | 11   |
| 85th Perd   | centile: 2 | 7.1      |      |       |       |       |       |       |       |       |       |       |      |