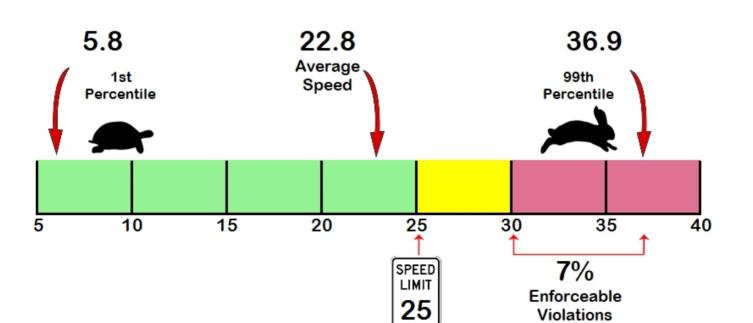

### TRAFFIC CONDITIONS AND SPEED ANALYSIS

Data from road tube counters yielded the existing traffic volume and moving speeds traveling through the study corridor. Traffic data was collected over 48-hours between April 13, 2021, and April 14, 2021. The Average Daily Traffic (ADT) is 192. As indicated in Table 1, the average percentage of vehicles observed exceeding the speed limit of 25 miles per hour by 5 and 7 miles per hour were 6% and 3%, respectively.

#### RESULTS

ADT on this segment of Blue Ribbon Road does not exceed 800 vehicles. From the speed analysis, there is evidence of 6% of vehicles exceeding the speed limit by 5 miles per hour and 3% by 7 miles per hour. Also, speed was not a contributing factor in any of the crashes occurring in the five years of crash data analyzed for this study. Furthermore, the crash in this corridor did not show potential for being corrected with traffic calming measures. The following table summarizes the results of this study's NTMP analysis for this segment of Blue Ribbon Road SE.