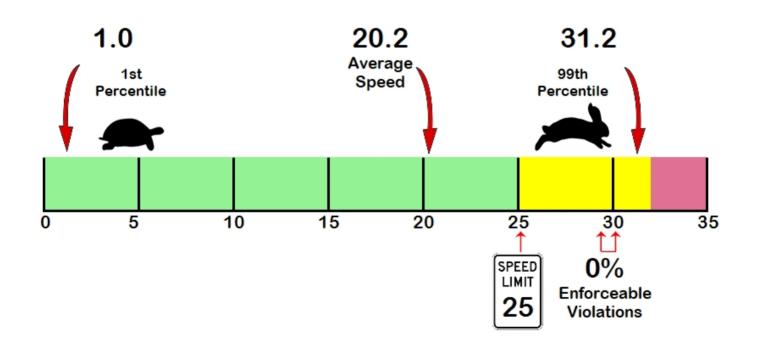

# Total Percentage of Enforceable Violations

Posted Speed Limit 25 MPH Enforcement Tolerance 7 MPH

Enforcement Limit Greater than 32 MPH

Percent Speeding: 0%
Rating: Low

Vehicle Totals - Combined

| V CITICIC I | otais C    | OHIDHICA |      |       |       |       |       |       |       |       |       |       |      |
|-------------|------------|----------|------|-------|-------|-------|-------|-------|-------|-------|-------|-------|------|
| <= 2        | <= 4       | <= 6     | <= 8 | <= 10 | <= 12 | <= 14 | <= 16 | <= 18 | <= 20 | <= 22 | <= 24 | <= 26 | > 26 |
| 7           | 1          | 0        | 1    | 2     | 5     | 3     | 10    | 5     | 14    | 13    | 11    | 5     | 11   |
| 85th Perd   | centile: 2 | 7.1      |      |       |       |       |       |       |       |       |       |       |      |