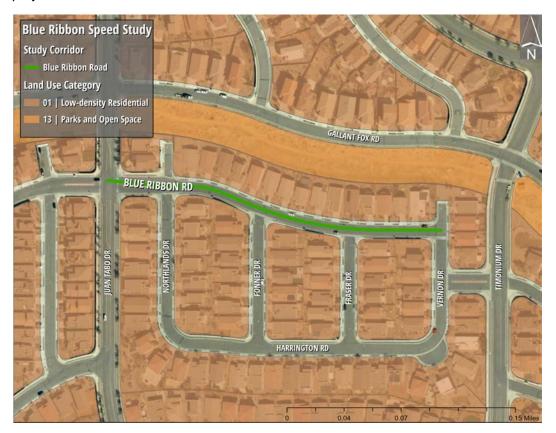

Figure 1: Study Area and Traffic Counter Locations

This segment of road provides access to residential land uses. Figure 2 shows the surrounding land uses of the project area.

Figure 2: Surrounding Land Uses