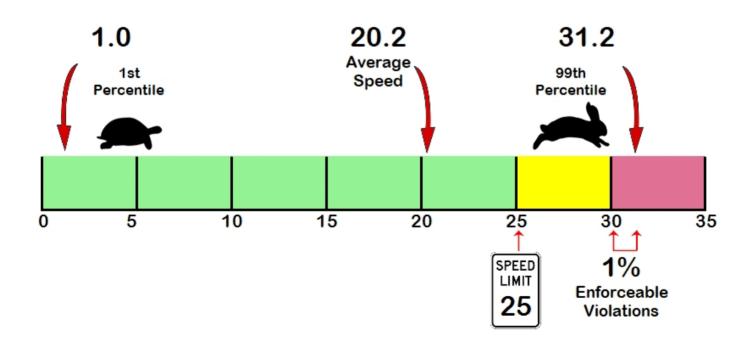

### TRAFFIC CONDITIONS AND SPEED ANALYSIS

Data from road tube counters yielded the existing traffic volume and moving speeds traveling through the study corridor. Traffic data was collected over 48-hours between April 13, 2021, and April 14, 2021. The Average Daily Traffic (ADT) is 192. As indicated in Table 1, the average percentage of vehicles observed exceeding the speed limit of 25 miles per hour by 5 and 7 miles per hour were 6% and 3%, respectively.