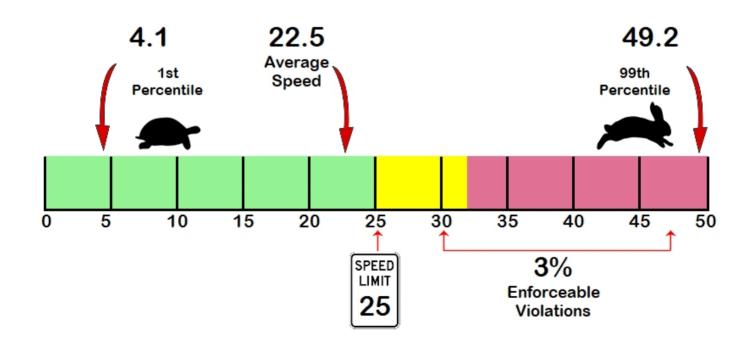

### TRAFFIC CONDITIONS AND SPEED ANALYSIS

Data from road tube counters yielded the existing traffic volume and moving speeds traveling through the study corridor. Traffic data was collected over 48-hours between April 13, 2021, and April 14, 2021. The Average Daily Traffic (ADT) is 192. As indicated in Table 1, the average percentage of vehicles observed exceeding the speed limit of 25 miles per hour by 5 and 7 miles per hour were 6% and 3%, respectively.

|                   | MPH Over Speed Limit | April 13, 2021 | April 14, 2021 |
|-------------------|----------------------|----------------|----------------|
| East Counter      | 7                    | 0%             | 0%             |
| East Counter      | 5                    | 1%             | 0%             |
| West Counter      | 7                    | 3%             | 3%             |
| west counter      | 5                    | 7%             | 6%             |
| According by day. | 7                    | 3%             | 3%             |
| Average by day    | 5                    | 6%             | 6%             |
| Average           | 7                    | 3%             |                |
| Average           | 5                    | 6%             |                |

Table 1: Percentage of Vehicles Exceeding the Speed Liming by Day and Location