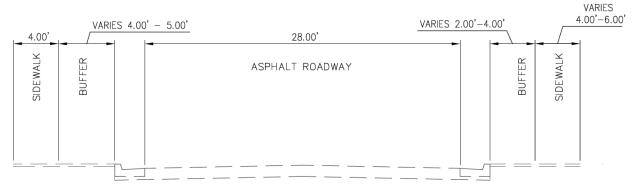

Figure 3: Blue Ribbon Road Looking East

Figure 4: Road Looking West

Blue Ribbon Road is 32-feet-wide with a standard curb and gutter. The north side includes detached sidewalk that is 4-feet wide, with 4 to 5-feet of landscaping separating the sidewalk from the curb. On the south side of Blue Ribbon Road from Juan Tabo Boulevard to Fraser Drive, the sidewalk is 6 -foot wide with 2-feet of landscaping separating the curb from the residential property lines. On the south side of Blue Ribbon Road from Fraser Drive to Vernon Drive, the sidewalk is 4 -foot wide with 4-feet of landscaping separating the curb from the residential property lines. Figure 5 is a schematic of the existing typical section.

Figure 5: Existing Typical Section Blue Ribbon Road Looking East