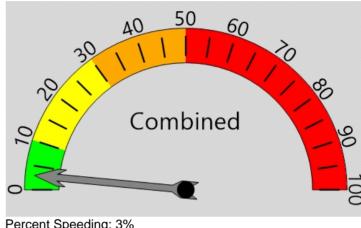

# Total Percentage of Enforceable Violations

Posted Speed Limit 25 MPH Enforcement Tolerance 5 MPH

Enforcement Limit Greater than 30 MPH

Percent Speeding: 1% Rating: Low

Vehicle Totals - Combined

| ٧. | CITIOIC I | otais C    | OHIDHICA |      |       |       |       |       |       |       |       |       |       |      |
|----|-----------|------------|----------|------|-------|-------|-------|-------|-------|-------|-------|-------|-------|------|
|    | <= 2      | <= 4       | <= 6     | <= 8 | <= 10 | <= 12 | <= 14 | <= 16 | <= 18 | <= 20 | <= 22 | <= 24 | <= 26 | > 26 |
|    | 9         | 0          | 0        | 0    | 7     | 2     | 6     | 10    | 12    | 20    | 21    | 15    | 9     | 10   |
| 8  | 5th Perd  | centile: 2 | 5.8      |      |       |       |       |       |       |       |       |       |       |      |