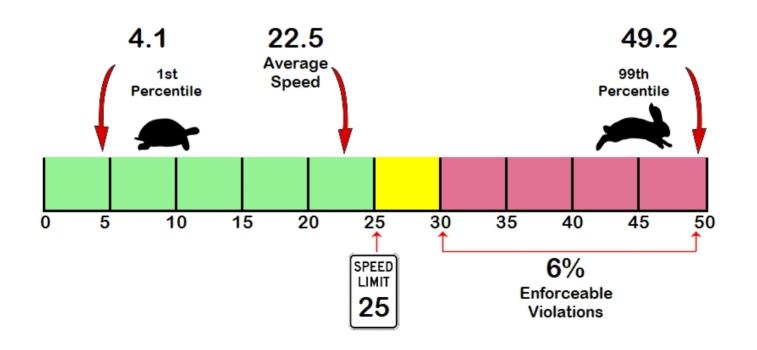

### TRAFFIC CONDITIONS AND SPEED ANALYSIS

Data from road tube counters yielded the existing traffic volume and moving speeds traveling through the study corridor. Traffic data was collected over 48-hours between April 13, 2021, and April 14, 2021. The Average Daily Traffic (ADT) is 192. As indicated in Table 1, the average percentage of vehicles observed exceeding the speed limit of 25 miles per hour by 5 and 7 miles per hour were 6% and 3%, respectively.

Table 1: Percentage of Vehicles Exceeding the Speed Liming by Day and Location