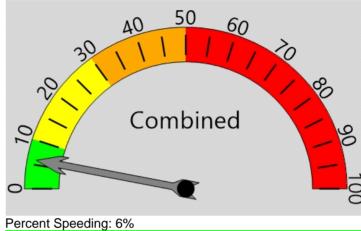

# Total Percentage of Enforceable Violations

Posted Speed Limit 25 MPH Enforcement Tolerance 5 MPH

Enforcement Limit Greater than 30 MPH

Percent Speeding: 0% Rating: Low

Vehicle Totals - Combined

| V CITICIC I | otais C    | OHIDHICA |      |       |       |       |       |       |       |       |       |       |      |
|-------------|------------|----------|------|-------|-------|-------|-------|-------|-------|-------|-------|-------|------|
| <= 2        | <= 4       | <= 6     | <= 8 | <= 10 | <= 12 | <= 14 | <= 16 | <= 18 | <= 20 | <= 22 | <= 24 | <= 26 | > 26 |
| 7           | 1          | 0        | 1    | 2     | 5     | 3     | 10    | 5     | 14    | 13    | 11    | 5     | 11   |
| 85th Perd   | centile: 2 | 7.1      |      |       |       |       |       |       |       |       |       |       |      |

# Total Percentage of Enforceable Violations

Posted Speed Limit 25 MPH Enforcement Tolerance 7 MPH

Enforcement Limit Greater than 32 MPH

Percent Speeding: 0%
Rating: Low

Vehicle Totals - Combined

| V CITICIC I | otais C    | OHIDHICA |      |       |       |       |       |       |       |       |       |       |      |
|-------------|------------|----------|------|-------|-------|-------|-------|-------|-------|-------|-------|-------|------|
| <= 2        | <= 4       | <= 6     | <= 8 | <= 10 | <= 12 | <= 14 | <= 16 | <= 18 | <= 20 | <= 22 | <= 24 | <= 26 | > 26 |
| 7           | 1          | 0        | 1    | 2     | 5     | 3     | 10    | 5     | 14    | 13    | 11    | 5     | 11   |
| 85th Perd   | centile: 2 | 7.1      |      |       |       |       |       |       |       |       |       |       |      |